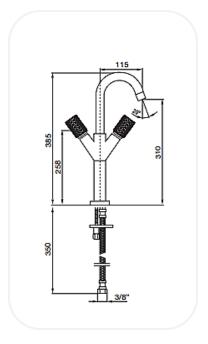

#### **SPECIFICATIONS**

| Series        | Smagliante   |
|---------------|--------------|
| Finish        | Chrome       |
| Material E    | Brass        |
| Flow Rate     | 3 I/min      |
| Mounting Type | Deck Mounted |
| Height        | 310 mm       |