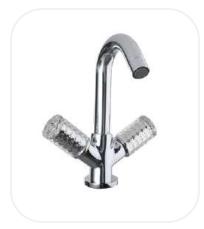

### AM00021

Wash Basin Mixer

#### FEATURES

Luxurious and opulent design Single-hole wash-basin mixer with 2 handles Original cartridge for smooth control High corrosion resistance plating

| Series        | Smagliante   |
|---------------|--------------|
| Finish        | Chrome       |
| Material      | Brass        |
| Flow Rate     | 6 I/min      |
| Mounting Type | Deck Mounted |
| Height        | 161 mm       |

#### PARTS DESCRIPTION

| Wash basin mixer         | AM00021  |
|--------------------------|----------|
| Spout                    | Included |
| Flexible Connection Hose | Included |

WARRANTY: 5 years

3/8"