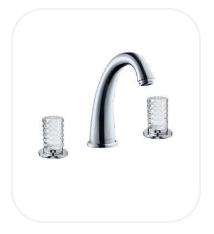

# AM00023

Wash Basin Mixer

## FEATURES

Luxurious and opulent design Wash basin mixer (3-holes) Original cartridge for smooth control High corrosion resistance plating

### SPECIFICATIONS

| Series        | Smagliante   |  |
|---------------|--------------|--|
| Finish        | Chrome       |  |
| Material      | Brass        |  |
| Flow Rate     | 6 l/min      |  |
| Mounting Type | Deck Mounted |  |
| Height        | 115 mm       |  |

### PARTS DESCRIPTION

| Wash basin mixer         | AM00023  |
|--------------------------|----------|
| Spout                    | Included |
| Flexible Connection Hose | Included |