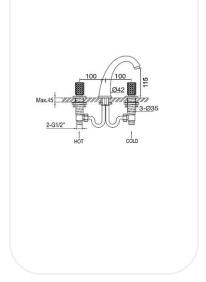

### SPECIFICATIONS

| Series        | Smagliante   |  |
|---------------|--------------|--|
| Finish        | Chrome       |  |
| Material      | Brass        |  |
| Flow Rate     | 6 l/min      |  |
| Mounting Type | Deck Mounted |  |
| Height        | 115 mm       |  |

### PARTS DESCRIPTION

| Wash basin mixer         | AM00023  |
|--------------------------|----------|
| Spout                    | Included |
| Flexible Connection Hose | Included |