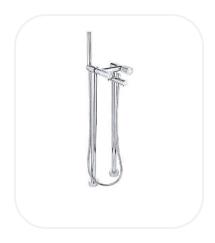

## Floor-standing Bath/Shower Set

#### **FEATURES**

Luxurious and opulent design

Bath/shower set with floor-standing column of 820mm, with hand shower, and diverter

Original cartridge for smooth control

High corrosion resistance plating

**WARRANTY:** 5 years

#### **PARTS DESCRIPTION**

| Floor-standing Bath/Shower set | AM00024  |
|--------------------------------|----------|
| Spout                          | Included |
| Flexible Connection Hose       | Included |
| Hand Shower                    | Included |