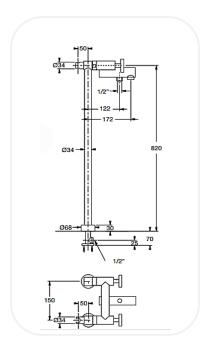

## Floor-standing Bath/Shower Set

#### **FEATURES**

Luxurious and opulent design

Bath/shower set with floor-standing column of 820mm, with hand shower, and diverter

Original cartridge for smooth control

High corrosion resistance plating

**WARRANTY:** 5 years

#### **SPECIFICATIONS**

| Series        | Smagliante     |
|---------------|----------------|
| Finish        | Chrome         |
| Material      | Brass          |
| Flow Rate     | 8 I/min        |
| Mounting Type | Floor Standing |
| Height        | 820 mm         |