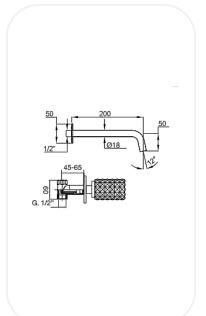

#### **SPECIFICATIONS**

| Series        | Smagliante |
|---------------|------------|
| Finish        | Chrome     |
| Material      | Brass      |
| Flow Rate     | 6 I/min    |
| Mounting Type | Concealed  |
| Spout Length  | 200 mm     |

#### **PARTS DESCRIPTION**

| Concealed 3-hole wash basin mixer | AM00025  |
|-----------------------------------|----------|
| Spout                             | Included |