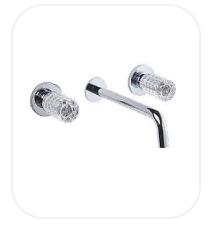

### Wash Basin Mixer

#### **FEATURES**

Luxurious and opulent design

Concealed 3-hole wash basin mixer

Original cartridge for smooth control

High corrosion resistance plating

#### **SPECIFICATIONS**

| Series        | Smagliante |
|---------------|------------|
| Finish        | Chrome     |
| Material      | Brass      |
| Flow Rate     | 6 I/min    |
| Mounting Type | Concealed  |
| Spout Length  | 200 mm     |

#### **PARTS DESCRIPTION**

| Concealed 3-hole wash basin mixer | AM00025  |
|-----------------------------------|----------|
| Spout                             | Included |