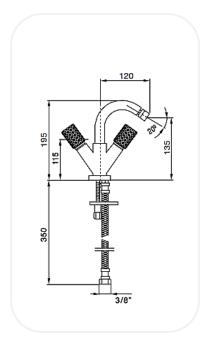

#### **SPECIFICATIONS**

| Series        | Smagliante   |
|---------------|--------------|
| Finish        | Chrome       |
| Material      | Brass        |
| Flow Rate     | 6 I/min      |
| Mounting Type | Deck Mounted |
| Height        | 135 mm       |
|               |              |

#### **PARTS DESCRIPTION**

| Single-hole bidet mixer  | AM00026  |
|--------------------------|----------|
| Spout                    | Included |
| Flexible Connection Hose | Included |