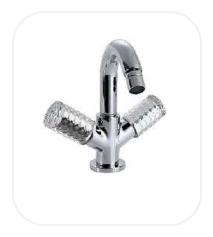

# Bidet Mixer

#### **FEATURES**

Luxurious and opulent design Single-hole bidet mixer with 2 handles Original cartridge for smooth control High corrosion resistance plating

#### **SPECIFICATIONS**

| Series        | Smagliante   |
|---------------|--------------|
| Finish        | Chrome       |
| Material      | Brass        |
| Flow Rate     | 6 I/min      |
| Mounting Type | Deck Mounted |
| Height        | 135 mm       |
|               |              |