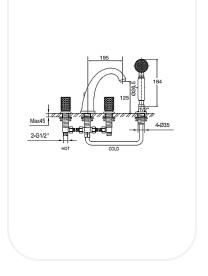

### SPECIFICATIONS

| Series        | Smagliante   |
|---------------|--------------|
| Finish        | Chrome       |
| Material      | Brass        |
| Flow Rate     | 8 l/min      |
| Mounting Type | Deck Mounted |
| Height        | 125 mm       |