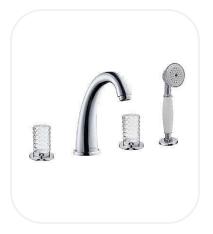

### Bath/Shower Set

### **FEATURES**

Luxurious and opulent design Bath/Shower 4 holes mixer with hand Shower, and Diverter Original cartridge for smooth control High corrosion resistance plating

### PARTS DESCRIPTION

| Bath Shower mixer        | AM00027  |
|--------------------------|----------|
| Spout                    | Included |
| Flexible Connection Hose | Included |
| Hand shower              | Included |