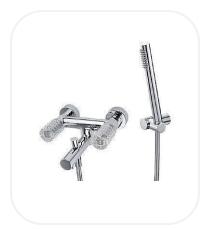

## AM00028

### Bath/Shower Set

#### **FEATURES**

Luxurious and opulent design Bath/shower mixer with hand Shower and diverter Original cartridge for smooth control High corrosion resistance plating

#### **SPECIFICATIONS**

| Series        | Smagliante   |
|---------------|--------------|
| Finish        | Chrome       |
| Material      | Brass        |
| Flow Rate     | 8 I/min      |
| Mounting Type | Wall Mounted |
| Spout Length  | 180 mm       |

#### PARTS DESCRIPTION

| Bath/shower set          | AM00028  |
|--------------------------|----------|
| Spout                    | Included |
| Flexible Connection Hose | Included |
| Hand shower              | Included |