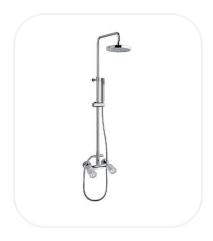

### Shower Column

### **FEATURES**

Luxurious and opulent design

Round telescopic shower column with shower head 200 mm with diverter and hand Shower, with mixers

Original cartridge for smooth control

High corrosion resistance plating

#### **SPECIFICATIONS**

**PARTS DESCRIPTION** 

| Series        | Smagliante   |
|---------------|--------------|
| Finish        | Chrome       |
| Material      | ABS , Brass  |
| Flow Rate     | 8 I/min      |
| Mounting Type | Wall Mounted |
| Shower head   | 200 mm       |

| Shower Column            | AM00029  |
|--------------------------|----------|
| Flexible Connection Hose | Included |
| Hand shower              | Included |
| Mixers                   | Included |

**WARRANTY:** 5 years