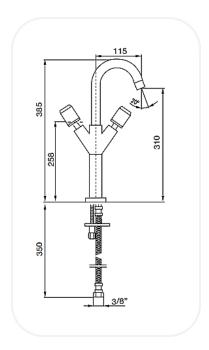

#### **SPECIFICATIONS**

| Series        | Midnight     |
|---------------|--------------|
| Finish        | Chrome       |
| Material      | Brass        |
| Flow Rate     | 6 I/min      |
| Mounting Type | Deck Mounted |
| Height        | 310 mm       |

### **PARTS DESCRIPTION**

| Tall Wash Basin Mixer    | AM00030  |
|--------------------------|----------|
| Spout                    | Included |
| Flexible Connection Hose | Included |