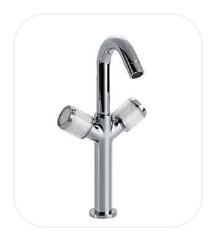

## Wash Basin Mixer

#### **FEATURES**

Luxurious and opulent design Single hole Tall Wash Basin Mixer with 2 handles Original cartridge for smooth control High corrosion resistance plating

**WARRANTY:** 5 years