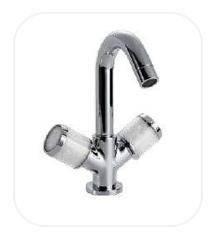

# Wash Basin Mixer

#### **FEATURES**

Luxurious and opulent design Single-hole wash-basin mixer with 2 handles Original cartridge for smooth control High corrosion resistance plating

#### **SPECIFICATIONS**

| Series        | Midnight     |
|---------------|--------------|
| Finish        | Chrome       |
| Material      | Brass        |
| Flow Rate     | 6 l/min      |
| Mounting Type | Deck Mounted |
| Height        | 161 mm       |
|               |              |