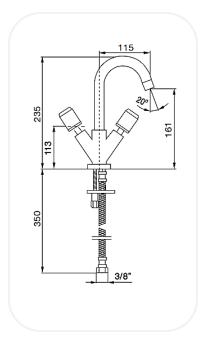

#### **SPECIFICATIONS**

| Series        | Midnight     |
|---------------|--------------|
| Finish        | Chrome       |
| Material      | Brass        |
| Flow Rate     | 6 l/min      |
| Mounting Type | Deck Mounted |
| Height        | 161 mm       |
|               |              |

## **PARTS DESCRIPTION**

| Wash basin mixer         | AM00031  |
|--------------------------|----------|
| Spout                    | Included |
| Flexible Connection Hose | Included |