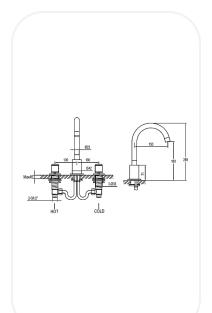

#### **SPECIFICATIONS**

| Series        | Midnight     |
|---------------|--------------|
| Finish        | Chrome       |
| Material      | Brass        |
| Flow Rate     | 6 I/min      |
| Mounting Type | Deck Mounted |
| Height        | 180 mm       |

### **PARTS DESCRIPTION**

| Wash basin mixer         | AM00032  |
|--------------------------|----------|
| Spout                    | Included |
| Flexible Connection Hose | Included |