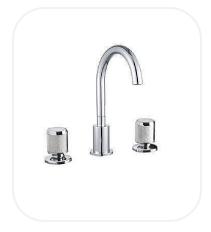

## Wash Basin Mixer

#### **FEATURES**

Luxurious and opulent design

Wash basin mixer (3-holes)

Original cartridge for smooth control

High corrosion resistance plating

#### **SPECIFICATIONS**

| Series        | Midnight     |
|---------------|--------------|
| Finish        | Chrome       |
| Material      | Brass        |
| Flow Rate     | 6 I/min      |
| Mounting Type | Deck Mounted |
| Height        | 180 mm       |