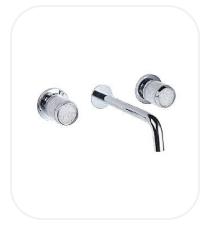

## Wash Basin Mixer

#### **FEATURES**

Luxurious and opulent design

Concealed 3-hole wash basin mixer

Original cartridge for smooth control

High corrosion resistance plating

#### **SPECIFICATIONS**

| Series        | Midnight  |
|---------------|-----------|
| Finish        | Chrome    |
| Material      | Brass     |
| Flow Rate     | 6 I/min   |
| Mounting Type | Concealed |
| Spout Length  | 200 mm    |