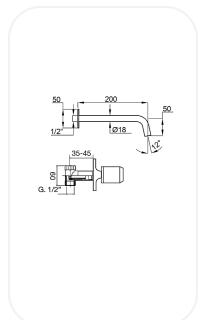

#### **SPECIFICATIONS**

| Series        | Midnight  |
|---------------|-----------|
| Finish        | Chrome    |
| Material      | Brass     |
| Flow Rate     | 6 I/min   |
| Mounting Type | Concealed |
| Spout Length  | 200 mm    |

### **PARTS DESCRIPTION**

| Concealed wash basin mixer | AM00033  |
|----------------------------|----------|
| Spout                      | Included |