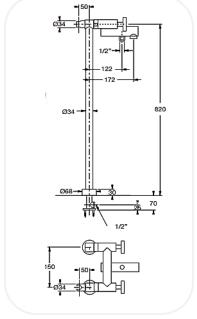

### Floor-standing Bath/Shower Set

#### FEATURES

Luxurious and opulent design

Bath/Shower set with floor-standing column of 820 mm, with hand shower and diverter

Original cartridge for smooth control

High corrosion resistance plating

| Series        | Midnight       |
|---------------|----------------|
| Finish        | Chrome         |
| Material      | Brass          |
| Flow Rate     | 8 I/min        |
| Mounting Type | Floor Standing |
| Height        | 820 mm         |

#### **PARTS DESCRIPTION**

| Foor-standing Bath/Shower Set | AM00034  |
|-------------------------------|----------|
| Spout                         | Included |
| Flexible Connection Hose      | Included |
| Hand shower                   | Included |