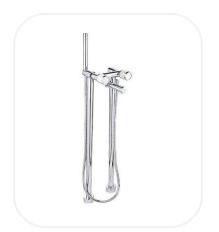

### Floor-standing Bath/Shower Set

#### FEATURES

Luxurious and opulent design

Bath/Shower set with floor-standing column of 820 mm, with hand shower and diverter

Original cartridge for smooth control

High corrosion resistance plating

| Series        | Midnight       |
|---------------|----------------|
| Finish        | Chrome         |
| Material      | Brass          |
| Flow Rate     | 8 I/min        |
| Mounting Type | Floor Standing |
| Height        | 820 mm         |

#### **PARTS DESCRIPTION**

| Foor-standing Bath/Shower Set | AM00034  |
|-------------------------------|----------|
| Spout                         | Included |
| Flexible Connection Hose      | Included |
| Hand shower                   | Included |