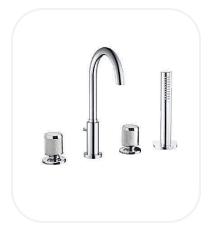

## Bath/Shower Set

#### **FEATURES**

Luxurious and opulent design

Bath/Shower 4 holes mixer with hand Shower and Diverter

Original cartridge for smooth control

High corrosion resistance plating

#### **PARTS DESCRIPTION**

| Bath/Shower set          | AM00035  |
|--------------------------|----------|
| Spout                    | Included |
| Flexible Connection Hose | Included |
| Hand Shower              | Included |