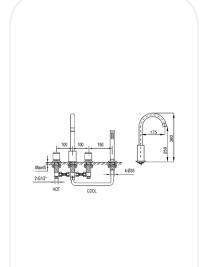

### **SPECIFICATIONS**

| Series        | Midnight     |
|---------------|--------------|
| Finish        | Chrome       |
| Material      | Brass        |
| Flow Rate     | 8 I/min      |
| Mounting Type | Deck Mounted |
| Height        | 250 mm       |