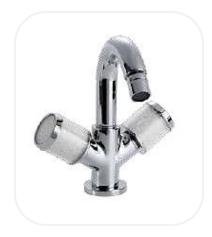

## Bidet Mixer

### **FEATURES**

Luxurious and opulent design Single-hole bidet Mixer with 2 handles Original cartridge for smooth control High corrosion resistance plating

**SPECIFICATIONS** 

Series

Finish

Material

Midnight Chrome

### **PARTS DESCRIPTION**

| Bidet Mixer              | AM00036  |
|--------------------------|----------|
| Spout                    | Included |
| Flexible Connection Hose | Included |