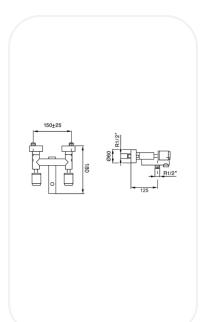

#### **SPECIFICATIONS**

| Series        | Midnight     |
|---------------|--------------|
| Finish        | Chrome       |
| Material      | Brass        |
| Flow Rate     | 8 I/min      |
| Mounting Type | Wall Mounted |
| Spout Length  | 180 mm       |
|               |              |