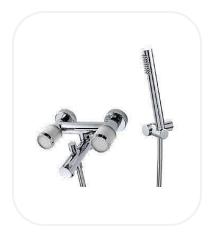

## Bath/Shower Set

#### **FEATURES**

Luxurious and opulent design Bath/shower mixer with hand Shower and Diverter Original cartridge for smooth control High corrosion resistance plating

#### **PARTS DESCRIPTION**

| Bath/shower Set          | AM00038  |
|--------------------------|----------|
| Spout                    | Included |
| Flexible Connection Hose | Included |
| Hand shower              | Included |