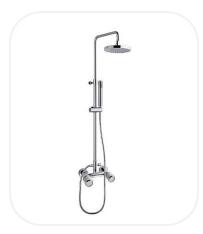

### Shower Column

### **FEATURES**

Luxurious and opulent design

Round telescopic shower column with shower head 200 mm with diverter and hand Shower, with mixer

Original cartridge for smooth control

High corrosion resistance plating

### **SPECIFICATIONS**

| Series        | Midnight     |
|---------------|--------------|
| Finish        | Chrome       |
| Material      | ABS , Brass  |
| Flow Rate     | 8 l/min      |
| Mounting Type | Wall Mounted |
| Shower head   | 200 mm       |