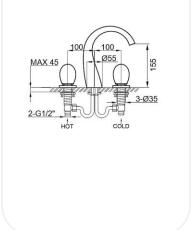

### **SPECIFICATIONS**

| Series        | Sicilia      |
|---------------|--------------|
| Finish        | Chrome       |
| Material      | Brass        |
| Flow Rate     | 6 l/min      |
| Mounting Type | Deck Mounted |
| Height        | 155 mm       |

#### **PARTS DESCRIPTION**

| 3-Hole Wash Basin Mixer  | AM00040  |
|--------------------------|----------|
| Spout                    | Included |
| Flexible Connection Hose | Included |