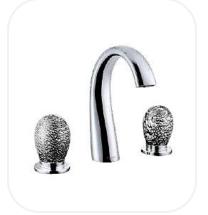

## AM00040

3-Hole Basin Mixer

## FEATURES

Luxurious and opulent design Wash basin in 3 holes mixer Original cartridge for smooth control High corrosion resistance plating

### **SPECIFICATIONS**

| Series        | Sicilia      |
|---------------|--------------|
| Finish        | Chrome       |
| Material      | Brass        |
| Flow Rate     | 6 l/min      |
| Mounting Type | Deck Mounted |
| Height        | 155 mm       |