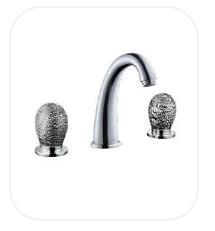

### AM00041

3-Hole Basin Mixer

### FEATURES

Luxurious and opulent design Wash basin in 3 holes mixer Original cartridge for smooth control High corrosion resistance plating

#### **SPECIFICATIONS**

| Series        | Sicilia      |
|---------------|--------------|
| Finish        | Chrome       |
| Material      | Brass        |
| Flow Rate     | 6 l/min      |
| Mounting Type | Deck Mounted |
| Height        | 115 mm       |