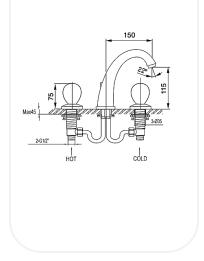

#### **SPECIFICATIONS**

| Series        | Sicilia      |
|---------------|--------------|
| Finish        | Chrome       |
| Material      | Brass        |
| Flow Rate     | 6 l/min      |
| Mounting Type | Deck Mounted |
| Height        | 115 mm       |

#### **PARTS DESCRIPTION**

| Wash basin in 3 holes mixer | AM00041  |
|-----------------------------|----------|
| Spout                       | Included |
| Flexible Connection Hose    | Included |