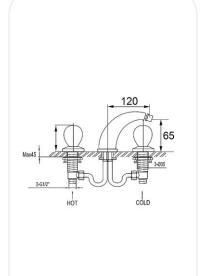

#### **SPECIFICATIONS**

| Series        | Sicilia      |
|---------------|--------------|
| Finish        | Chrome       |
| Material      | Brass        |
| Flow Rate     | 6 l/min      |
| Mounting Type | Deck Mounted |
| Height        | 65 mm        |