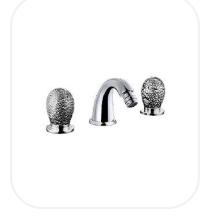

## 3-Hole Bidet Mixer

#### **FEATURES**

Luxurious and opulent design

Bidet in 3 holes mixer

Original cartridge for smooth control

High corrosion resistance plating

#### **PARTS DESCRIPTION**

| Bidet in 3 holes mixer   | AM00042  |
|--------------------------|----------|
| Spout                    | Included |
| Flexible Connection Hose | Included |