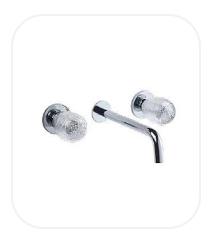

## AM00043

3-Hole Basin Mixer (Concealed)

#### FEATURES

Luxurious and opulent design Concealed 3-hole wash basin mixer Original cartridge for smooth control High corrosion resistance plating

### **SPECIFICATIONS**

| Series        | Sicilia   |
|---------------|-----------|
| Finish        | Chrome    |
| Material      | Brass     |
| Flow Rate     | 6 l/min   |
| Mounting Type | Concealed |
| Spout Length  | 200 mm    |

#### **PARTS DESCRIPTION**

| Concealed 3-hole wash basin mixer | AM00043  |
|-----------------------------------|----------|
| Spout                             | Included |