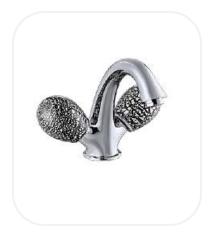

# AM00044

## Wash Basin Mixer

#### **FEATURES**

Luxurious and opulent design

Single-hole wash-basin mixer

Original cartridge for smooth control

High corrosion resistance plating

#### **SPECIFICATIONS**

| Series        | Sicilia      |
|---------------|--------------|
| Finish        | Chrome       |
| Material      | Brass        |
| Flow Rate     | 6 l/min      |
| Mounting Type | Deck Mounted |
| Height        | 115 mm       |
|               |              |

#### **PARTS DESCRIPTION**

| Single-hole wash-basin mixer | AM00044  |
|------------------------------|----------|
| Spout                        | Included |
| Flexible Connection Hose     | Included |