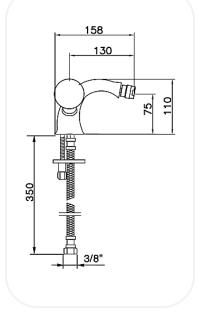

#### **SPECIFICATIONS**

| Series        | Sicilia      |
|---------------|--------------|
| Finish        | Chrome       |
| Material      | Brass        |
| Flow Rate     | 6 l/min      |
| Mounting Type | Deck Mounted |
| Height        | 75 mm        |