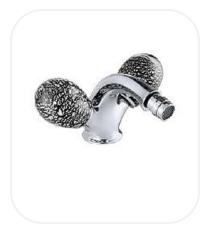

### AM00045

Bidet Mixer

#### FEATURES

Luxurious and opulent design Single-hole bidet mixer Original cartridge for smooth control High corrosion resistance plating

WARRANTY: 5 years

#### **SPECIFICATIONS**

| Series        | Sicilia      |
|---------------|--------------|
| Finish        | Chrome       |
| Material      | Brass        |
| Flow Rate     | 6 l/min      |
| Mounting Type | Deck Mounted |
| Height        | 75 mm        |