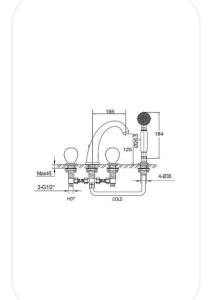

## **SPECIFICATIONS**

| Series        | Sicilia      |
|---------------|--------------|
| Finish        | Chrome       |
| Material      | Brass        |
| Flow Rate     | 8 I/min      |
| Mounting Type | Deck Mounted |
| Height        | 125 mm       |

## **PARTS DESCRIPTION**

| Bath/Shower 4 holes mixer | AM00046  |
|---------------------------|----------|
| Spout                     | Included |
| Flexible Connection Hose  | Included |
| Hand shower               | Included |