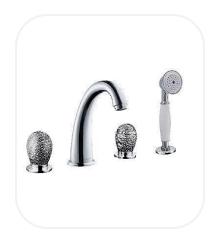

# Bath/Shower Mixer

#### **FEATURES**

Luxurious and opulent design

Bath/Shower 4 holes mixer with hand Shower, and diverter

Original cartridge for smooth control

High corrosion resistance plating

## **PARTS DESCRIPTION**

| Bath/Shower 4 holes mixer | AM00046  |
|---------------------------|----------|
| Spout                     | Included |
| Flexible Connection Hose  | Included |
| Hand shower               | Included |