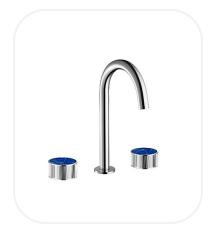

# Wash Basin Mixer

#### **FEATURES**

Luxurious and opulent design

3- Holes wash basin mixer

Original cartridge for smooth control

High corrosion resistance plating

#### **SPECIFICATIONS**

| Series        | Pietre Prezoise |
|---------------|-----------------|
| Finish        | Chrome          |
| Material      | Brass           |
| Flow Rate     | 6 l/min         |
| Mounting Type | Deck mounted    |
| Height        | 185 mm          |

### **PARTS DESCRIPTION**

| 3-Holes wash basin mixer | AM00057  |
|--------------------------|----------|
| Spout                    | Included |
| Flexible Connection Hose | Included |