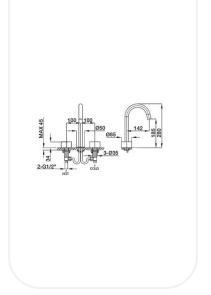

#### **SPECIFICATIONS**

| Series        | Pietre Prezoise |
|---------------|-----------------|
| Finish        | Chrome          |
| Material      | Brass           |
| Flow Rate     | 6 l/min         |
| Mounting Type | Deck mounted    |
| Height        | 185 mm          |

### **PARTS DESCRIPTION**

| 3-Holes wash basin mixer | AM00057  |
|--------------------------|----------|
| Spout                    | Included |
| Flexible Connection Hose | Included |