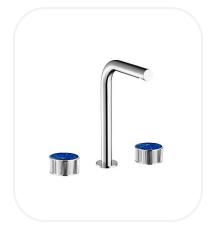

## Wash Basin Mixer

#### **FEATURES**

Luxurious and opulent design

3-Holes wash basin mixer

Original cartridge for smooth control

High corrosion resistance plating

#### **SPECIFICATIONS**

| Series        | Pietre Prezoise |
|---------------|-----------------|
| Finish        | Chrome          |
| Material      | Brass           |
| Flow Rate     | 6 I/min         |
| Mounting Type | Deck mounted    |
| Height        | 223 mm          |