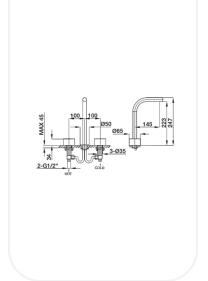

#### **SPECIFICATIONS**

| Series        | Pietre Prezoise |
|---------------|-----------------|
| Finish        | Chrome          |
| Material      | Brass           |
| Flow Rate     | 6 I/min         |
| Mounting Type | Deck mounted    |
| Height        | 223 mm          |

### **PARTS DESCRIPTION**

| 3-Holes wash basin mixer | AM00058  |
|--------------------------|----------|
| Spout                    | Included |
| Flexible Connection Hose | Included |