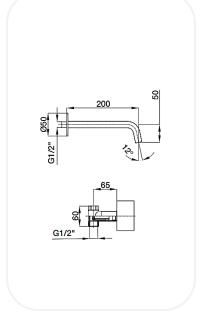

### **SPECIFICATIONS**

| Series        | Pietre Prezoise |
|---------------|-----------------|
| Finish        | Chrome          |
| Material      | Brass           |
| Flow Rate     | 6 I/min         |
| Mounting Type | Concealed       |
| Spout Length  | 200 mm          |

### **PARTS DESCRIPTION**

| Concealed 3 holes wash basin mixer | AM00059  |
|------------------------------------|----------|
| Spout                              | Included |