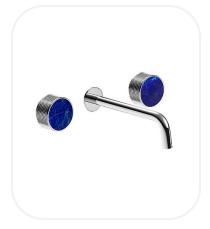

# Wash Basin Mixer

#### **FEATURES**

Luxurious and opulent design Concealed 3 holes wash basin mixer Original cartridge for smooth control High corrosion resistance plating

### **SPECIFICATIONS**

| Series        | Pietre Prezoise |
|---------------|-----------------|
| Finish        | Chrome          |
| Material      | Brass           |
| Flow Rate     | 6 I/min         |
| Mounting Type | Concealed       |
| Spout Length  | 200 mm          |

### **PARTS DESCRIPTION**

| Concealed 3 holes wash basin mixer | AM00059  |
|------------------------------------|----------|
| Spout                              | Included |