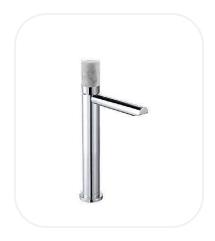

# Wash Basin Mixer

#### **FEATURES**

Luxurious and opulent design

Tall Wash Basin Mixer

Original cartridge for smooth control

High corrosion resistance plating

#### **SPECIFICATIONS**

| Series        | Eleganza     |
|---------------|--------------|
| Finish        | Chrome       |
| Material      | Brass        |
| Flow Rate     | 6 I/min      |
| Mounting Type | Deck Mounted |
| Height        | 260 mm       |