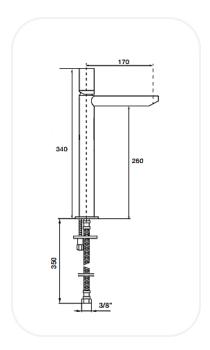

#### **SPECIFICATIONS**

| Series        | Eleganza     |
|---------------|--------------|
| Finish        | Chrome       |
| Material      | Brass        |
| Flow Rate     | 6 I/min      |
| Mounting Type | Deck Mounted |
| Height        | 260 mm       |

## **PARTS DESCRIPTION**

| Tall Wash Basin Mixer    | AM00065  |
|--------------------------|----------|
| Flexible Connection Hose | Included |

**WARRANTY:** 5 years