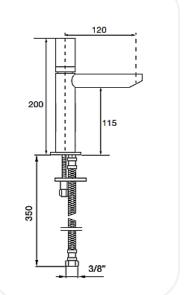

### **SPECIFICATIONS**

| Series        | Eleganza     |
|---------------|--------------|
| Finish        | Chrome       |
| Material      | Brass        |
| Flow Rate     | 6 l/min      |
| Mounting Type | Deck Mounted |
| Height        | 115 mm       |

#### **PARTS DESCRIPTION**

| Wash-basin Mixer         | AM00066  |
|--------------------------|----------|
| Flexible Connection Hose | Included |

WARRANTY: 5 years