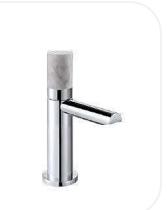

## AM00066

Wash Basin Mixer

### FEATURES

Luxurious and opulent design Wash-basin Mixer Original cartridge for smooth control High corrosion resistance plating

### **SPECIFICATIONS**

| Series        | Eleganza     |
|---------------|--------------|
| Finish        | Chrome       |
| Material      | Brass        |
| Flow Rate     | 6 l/min      |
| Mounting Type | Deck Mounted |
| Height        | 115 mm       |