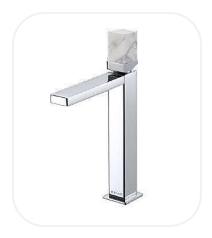

# **Luxury Mixers**

## **AM00068**

## Wash Basin Mixer

#### **FEATURES**

Luxurious and opulent design

Tall wash-basin mixer

Original cartridge for smooth control

High corrosion resistance plating