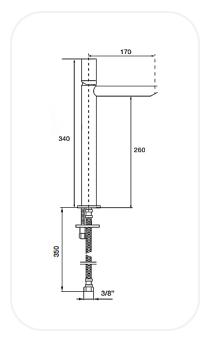

#### **SPECIFICATIONS**

| Series        | Eleganza     |
|---------------|--------------|
| Finish        | Chrome       |
| Material      | Brass        |
| Flow Rate     | 6 I/min      |
| Mounting Type | Deck Mounted |
| Height        | 260 mm       |