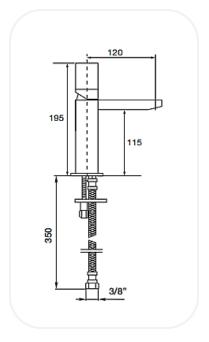

## **SPECIFICATIONS**

| Series        | Eleganza     |
|---------------|--------------|
| Finish        | Chrome       |
| Material      | Brass        |
| Flow Rate     | 6 I/min      |
| Mounting Type | Deck Mounted |
| Height        | 115 mm       |