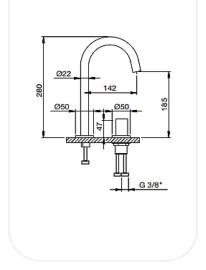

### SPECIFICATIONS

| Series        | Eleganza     |
|---------------|--------------|
| Finish        | Chrome       |
| Material      | Brass        |
| Flow Rate     | 6 l/min      |
| Mounting Type | Deck mounted |
| Height        | 185 mm       |

### **PARTS DESCRIPTION**

| 2-Holes wash basin mixer | AM00071  |
|--------------------------|----------|
| Spout                    | Included |
| Flexible Connection Hose | Included |