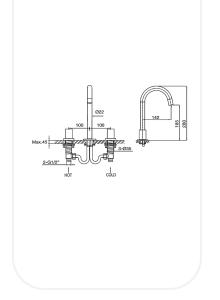

### SPECIFICATIONS

| Series        | Eleganza     |
|---------------|--------------|
| Finish        | Chrome       |
| Material      | Brass        |
| Flow Rate     | 6 l/min      |
| Mounting Type | Deck mounted |
| Height        | 185 mm       |

#### **PARTS DESCRIPTION**

| 3-Holes Wash basin mixer | AM00072  |
|--------------------------|----------|
| Spout                    | Included |
| Flexible Connection Hose | Included |