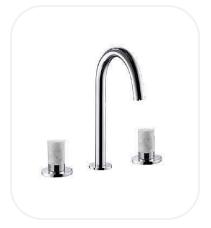

### AM00072

Wash Basin Mixer

### FEATURES

Luxurious and opulent design 3-Holes wash basin mixer Original cartridge for smooth control High corrosion resistance plating

### SPECIFICATIONS

| Series        | Eleganza     |
|---------------|--------------|
| Finish        | Chrome       |
| Material      | Brass        |
| Flow Rate     | 6 l/min      |
| Mounting Type | Deck mounted |
| Height        | 185 mm       |

#### **PARTS DESCRIPTION**

| 3-Holes Wash basin mixer | AM00072  |
|--------------------------|----------|
| Spout                    | Included |
| Flexible Connection Hose | Included |