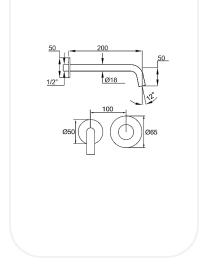

## AM00073

Wash Basin Mixer

## SPECIFICATIONS

| Series        | Eleganza  |
|---------------|-----------|
| Finish        | Chrome    |
| Material      | Brass     |
| Flow Rate     | 6 l/min   |
| Mounting Type | Concealed |
| Spout Length  | 200 mm    |

### **PARTS DESCRIPTION**

| Concealed wash-basin mixer | AM00073  |
|----------------------------|----------|
| Spout                      | Included |