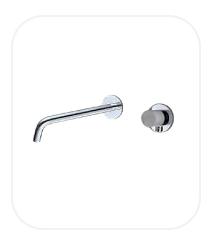

## AM00073

Wash Basin Mixer

### FEATURES

Luxurious and opulent design Built-in single-lever wash-basin mixer ( Concealed ) Original cartridge for smooth control High corrosion resistance plating

## SPECIFICATIONS

| Series        | Eleganza  |
|---------------|-----------|
| Finish        | Chrome    |
| Material      | Brass     |
| Flow Rate     | 6 l/min   |
| Mounting Type | Concealed |
| Spout Length  | 200 mm    |

### **PARTS DESCRIPTION**

| Concealed wash-basin mixer | AM00073  |
|----------------------------|----------|
| Spout                      | Included |