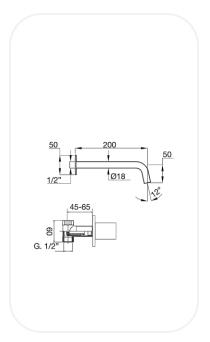

### **SPECIFICATIONS**

| Series        | Eleganza  |
|---------------|-----------|
| Finish        | Chrome    |
| Material      | Brass     |
| Flow Rate     | 6 I/min   |
| Mounting Type | Concealed |
| Spout Length  | 200 mm    |

#### **PARTS DESCRIPTION**

| Concealed wash basin mixer | AM00074  |
|----------------------------|----------|
| Spout                      | Included |