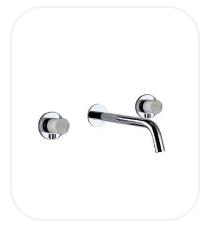

## Wash Basin Mixer

### **FEATURES**

Luxurious and opulent design Concealed 3-hole wash basin mixer Original cartridge for smooth control High corrosion resistance plating

### **SPECIFICATIONS**

| Series        | Eleganza  |
|---------------|-----------|
| Finish        | Chrome    |
| Material      | Brass     |
| Flow Rate     | 6 I/min   |
| Mounting Type | Concealed |
| Spout Length  | 200 mm    |

#### **PARTS DESCRIPTION**

| Concealed wash basin mixer | AM00074  |
|----------------------------|----------|
| Spout                      | Included |