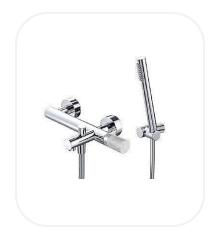

# Bath/Shower Mixer

#### **FEATURES**

Luxurious and opulent design

Bath/shower mixer with hand shower, and diverter

Original cartridge for smooth control

High corrosion resistance plating

## **PARTS DESCRIPTION**

| Bath/shower mixer        | AM00076  |
|--------------------------|----------|
| Spout                    | Included |
| Flexible Connection Hose | Included |
| Hand shower              | Included |