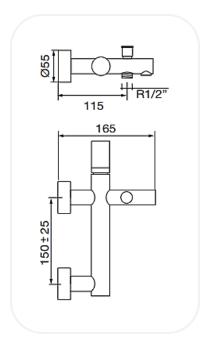

### **SPECIFICATIONS**

| Series        | Eleganza     |
|---------------|--------------|
| Finish        | Chrome       |
| Material      | Brass        |
| Flow Rate     | 8 I/min      |
| Mounting Type | Wall Mounted |
| Spout Length  | 165 mm       |