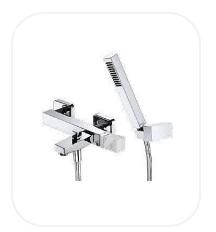

## AM00078

### Bath/Shower Mixer

### FEATURES

Luxurious and opulent design Bath/shower mixer with hand shower and diverter Original cartridge for smooth control High corrosion resistance plating

### SPECIFICATIONS

| Series        | Eleganza     |
|---------------|--------------|
| Finish        | Chrome       |
| Material      | Brass        |
| Flow Rate     | 8 I/min      |
| Mounting Type | Wall Mounted |
| Spout Length  | 160 mm       |

### PARTS DESCRIPTION

| Bath/shower mixer        | AM00078  |
|--------------------------|----------|
| Spout                    | Included |
| Flexible Connection Hose | Included |
| Hand shower              | Included |