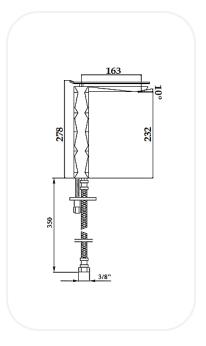

#### **SPECIFICATIONS**

| Series        | Geo          |
|---------------|--------------|
| Finish        | Chrome       |
| Material      | Brass        |
| Flow Rate     | 6 I/min      |
| Mounting Type | Deck Mounted |
| Height        | 232 mm       |

#### **PARTS DESCRIPTION**

| Tall Wash Basin Mixer    | AM00079  |
|--------------------------|----------|
| Flexible Connection Hose | Included |