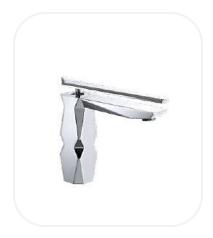

## Wash Basin Mixer

#### **FEATURES**

Luxurious and opulent design Single Lever Wash-basin mixer Original cartridge for smooth control High corrosion resistance plating

#### **SPECIFICATIONS**

| Series        | Geo          |
|---------------|--------------|
| Finish        | Chrome       |
| Material      | Brass        |
| Flow Rate     | 6 I/min      |
| Mounting Type | Deck Mounted |
| Height        | 108 mm       |