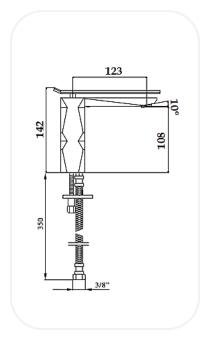

#### **SPECIFICATIONS**

| Series        | Geo          |
|---------------|--------------|
| Finish        | Chrome       |
| Material      | Brass        |
| Flow Rate     | 6 I/min      |
| Mounting Type | Deck Mounted |
| Height        | 108 mm       |