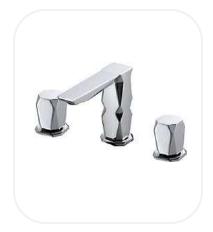

## Wash Basin Mixer

### **FEATURES**

Luxurious and opulent design

3-Holes wash basin mixer

Original cartridge for smooth control

High corrosion resistance plating

#### **SPECIFICATIONS**

| Series        | Geo          |
|---------------|--------------|
| Finish        | Chrome       |
| Material      | Brass        |
| Flow Rate     | 6 I/min      |
| Mounting Type | Deck Mounted |