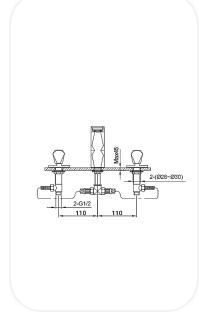

#### **PARTS DESCRIPTION**

| Wash basin mixer         | AM00082  |
|--------------------------|----------|
| Spout                    | Included |
| Flexible Connection Hose | Included |

**WARRANTY:** 5 years