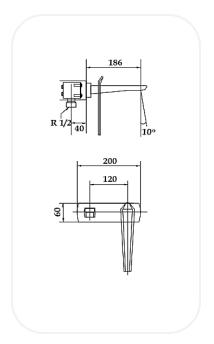

#### **SPECIFICATIONS**

| Series        | Geo       |
|---------------|-----------|
| Finish        | Chrome    |
| Material      | Brass     |
| Flow Rate     | 6 l/min   |
| Mounting Type | Concealed |
| Spout Length  | 186 mm    |