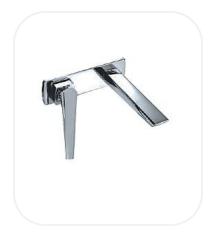

# **Luxury Mixers**

# AM00083

Wash Basin Mixer (Concealed)

#### **FEATURES**

Luxurious and opulent design

Built-in single-lever wash-basin mixer Concealed

Original cartridge for smooth control

High corrosion resistance plating