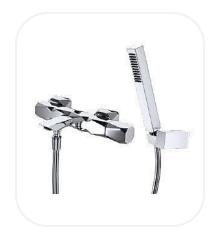

## Bath/Shower Mixer

#### **FEATURES**

Flexible connection hose

Bath/shower mixer with hand Shower and diverter

Original cartridge for smooth control

High corrosion resistance plating

### **PARTS DESCRIPTION**

| Bath/shower mixer        | AM00086  |
|--------------------------|----------|
| Spout                    | Included |
| Flexible Connection Hose | Included |
| Hand shower              | Included |