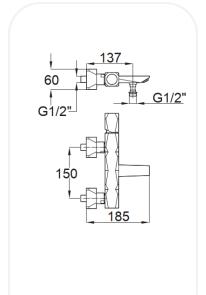

#### **SPECIFICATIONS**

| Series        | Geo          |
|---------------|--------------|
| Finish        | Chrome       |
| Material      | Brass        |
| Flow Rate     | 8 I/min      |
| Mounting Type | Wall Mounted |
| Length        | 185 mm       |