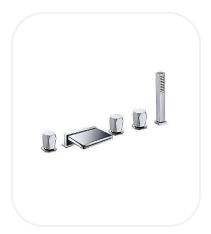

## AM00087

Bath/Shower Mixer

#### FEATURES

Luxurious and opulent design Bath Shower 5 holes mixer with hand shower and diverter Original cartridge for smooth control High corrosion resistance plating

### **PARTS DESCRIPTION**

| Bath/shower mixer        | AM00087  |
|--------------------------|----------|
| Spout                    | Included |
| Flexible Connection Hose | Included |
| Hand shower              | Included |