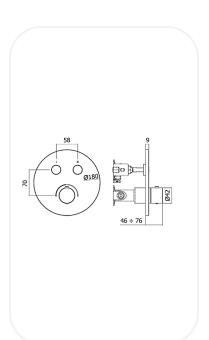

#### **FEATURES**

Practical elegant design

External set for concealed shower mixer (2 functions) Includes: Mixer body (with ceramic disc cartridge)

Round metal wall plate Ø180mm

Round handle

With push diverter On/Off

#### **SPECIFICATIONS**

| Series        | Florence  |
|---------------|-----------|
| Finish        | Chrome    |
| Material      | Brass     |
| Mounting Type | Concealed |

**WARRANTY:** 5 years

### **PARTS DESCRIPTION**

| Concealed body Not Included |  |
|-----------------------------|--|
| Shower mixer CPMNF00419     |  |