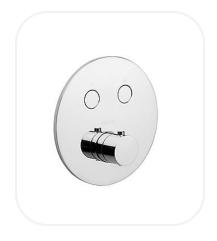

# Shower Mixer

#### **FEATURES**

Practical elegant design

External set for concealed shower mixer (2 functions) Includes: Mixer body (with ceramic disc cartridge)

Round metal wall plate Ø180mm

Round handle

With push diverter On/Off

Doesn't include concealed body Concealed body code: CUBNF00528