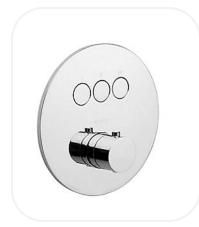

## **CPMNF00420**

Shower Mixer

### FEATURES

Practical elegant design

External set for concealed shower mixer (3 functions) Includes: Mixer body (with ceramic disc cartridge) Round metal wall plate Ø180mm Round handle With push diverter On/Off Doesn't include concealed body Concealed body code : **CUBNF00528** 

#### **PARTS DESCRIPTION**

Shower mixerCPMNF00420Concealed bodyNot Included