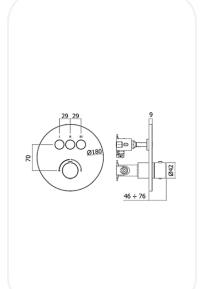

## **CPMNF00420**

Shower Mixer

### FEATURES

Practical elegant design

External set for concealed shower mixer (3 functions) Includes: Mixer body (with ceramic disc cartridge) Round metal wall plate Ø180mm Round handle With push diverter On/Off Doesn't include concealed body Concealed body code : **CUBNF00528** 

#### **PARTS DESCRIPTION**

Shower mixerCPMNF00420Concealed bodyNot Included