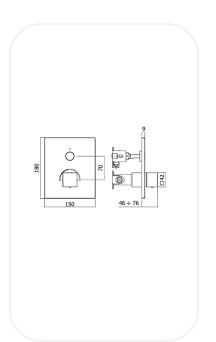

#### **FEATURES**

Practical elegant design

External set for concealed shower mixer (1 function) Includes: Mixer body (with ceramic disc cartridge)

Square metal wall plate 150x180mm Square handle

With push diverter On/Off Doesn't include concealed body Concealed body code: CUBNF00528

### **SPECIFICATIONS**

| Series        | Florence  |
|---------------|-----------|
| Finish        | Chrome    |
| Material      | Brass     |
| Mounting Type | Concealed |

**WARRANTY:** 5 years