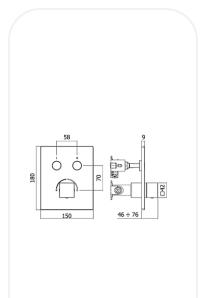

## **CPMNF00422**

Shower Mixer

### FEATURES

Practical elegant design

External set for concealed shower mixer (2 functions) Includes: Mixer body (with ceramic disc cartridge) Square metal wall plate 150x180mm Square handle With push diverter On/Off Doesn't include concealed body Concealed body code : **CUBNF00528** 

### SPECIFICATIONS

| Series        | Florence  |
|---------------|-----------|
| Finish        | Chrome    |
| Material      | Brass     |
| Mounting Type | Concealed |