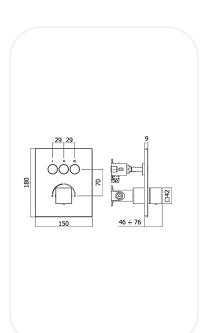

### **FEATURES**

Practical elegant design

External set for concealed shower mixer (3 functions) Includes:

Mixer body (with ceramic disc cartridge) Square metal wall plate 150x180mm Square handle

With push diverter On/Off

### **SPECIFICATIONS**

| Series        | Florence  |
|---------------|-----------|
| Finish        | Chrome    |
| Material      | Brass     |
| Mounting Type | Concealed |

### **PARTS DESCRIPTION**

| Concealed body | Not Included |
|----------------|--------------|
| Shower mixer   | CPMNF00423   |
|                |              |