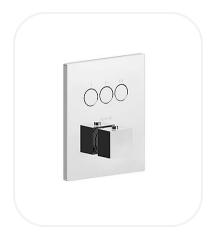

# Shower Mixer

### **FEATURES**

Practical elegant design

External set for concealed shower mixer (3 functions) Includes:

Mixer body (with ceramic disc cartridge) Square metal wall plate 150x180mm Square handle

With push diverter On/Off