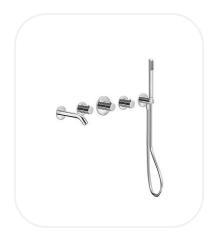

### **FEATURES**

Practical elegant design

External set for concealed thermostatic shower/bath mixer (2 functions)

Includes:

Wall plates

Handles

Shower set

Spout

Complete with:

Concealed body code: MDNF00521

Horizontal installation only

## **SPECIFICATIONS**

| Series                 | Florence     |
|------------------------|--------------|
| Finish                 | Chrome       |
| Material               | Brass        |
| Flow Rate              | 8 I/min      |
| Flexible               | PVC , 1500mm |
| Material (Hand Shower) | Metal        |